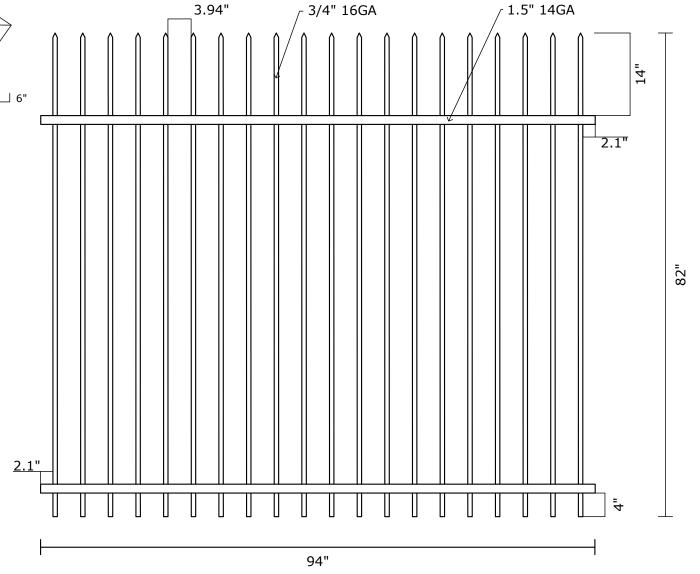

### **Brunswick Panel Specifications**

Top / Bottom Rail: 1.5" SQ x GALV 14 GA RAIL

Pickets: 3/4" SQ x GALV 16 GA PICKET

Picket Space: 3.94"

End Spacing: 2.1"

Pickets Cut and Welded

Coating: PRE-GALVANIZED and BLACK POWDER COATING

## **Brunswick Panel Specifications**

Top / Bottom Rail: 1.5" SQ x GALV 14 GA RAIL

Pickets: 3/4" SQ x GALV 16 GA PICKET

Picket Space: 3.94"

End Spacing: 2.1"

Pickets Cut and Welded

Coating: PRE-GALVANIZED and BLACK POWDER COATING