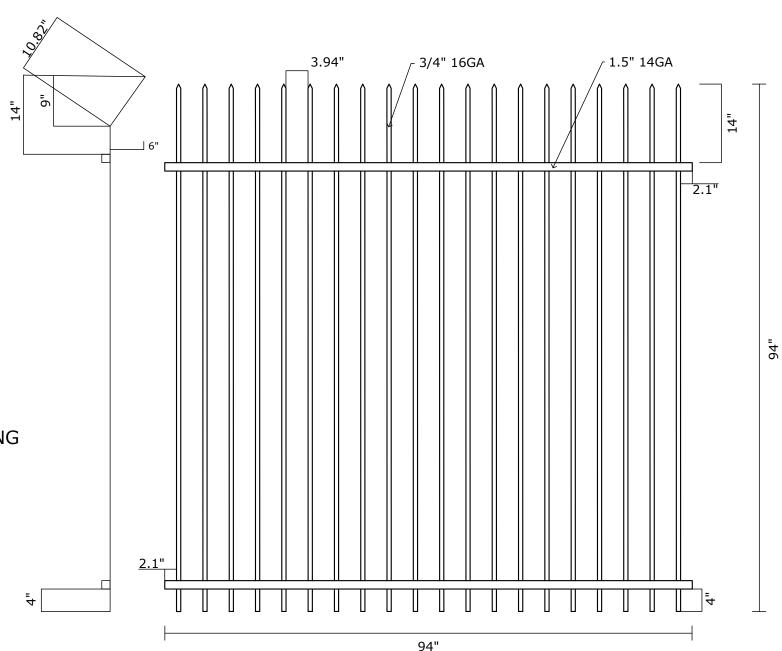

### **Brunswick Panel Specifications**

Top / Bottom Rail: 1.5" SQ x GALV 14 GA RAIL

Pickets: 3/4" SQ x GALV 16 GA PICKET

Picket Space: 3.94"

End Spacing: 2.1"

Pickets Cut and Welded

Coating: PRE-GALVANIZED and BLACK POWDER COATING

## **Brunswick Panel Specifications**

Top / Bottom Rail: 1.5" SQ x GALV 14 GA RAIL

Pickets: 3/4" SQ x GALV 16 GA PICKET

Picket Space: 3.94"

End Spacing: 2.1"

Pickets Cut and Welded

Coating: PRE-GALVANIZED and BLACK POWDER COATING