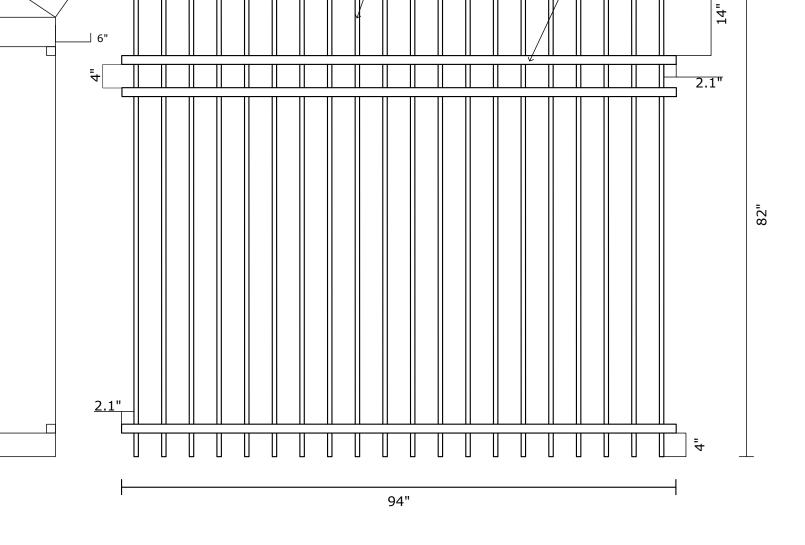

### **Brunswick Panel Specifications**

Top / Bottom Rail: 1.5" SQ x GALV 14 GA RAIL

Pickets: 3/4" SQ x GALV 16 GA PICKET

Picket Space: 3.94"

End Spacing: 2.1"

Pickets Cut and Welded

Coating: PRE-GALVANIZED and BLACK POWDER COATING

# Commercial Panels

3.94"

94"

## **Brunswick Panel Specifications**

Top / Bottom Rail: 1.5" SQ x GALV 14 GA RAIL

Pickets: 3/4" SQ x GALV 16 GA PICKET

Picket Space: 3.94"

End Spacing: 2.1"

Pickets Cut and Welded

Coating: PRE-GALVANIZED and BLACK POWDER COATING