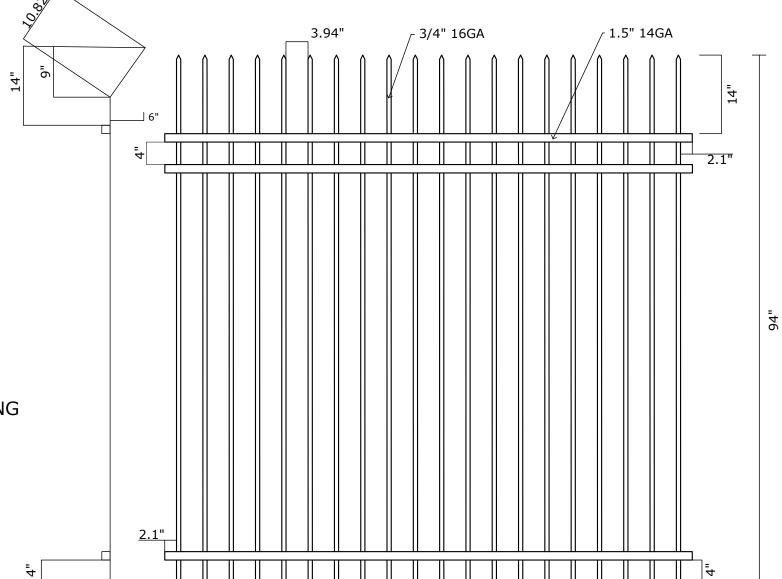

### **Brunswick Panel Specifications**

Top / Bottom Rail: 1.5" SQ x GALV 14 GA RAIL

Pickets: 3/4" SQ x GALV 16 GA PICKET

Picket Space: 3.94"

End Spacing: 2.1"

Pickets Cut and Welded

Coating: PRE-GALVANIZED and BLACK POWDER COATING

- 3/4" 16GA

# Commercial Panels

3.94"

94"

## **Brunswick Panel Specifications**

Top / Bottom Rail: 1.5" SQ x GALV 14 GA RAIL

Pickets: 3/4" SQ x GALV 16 GA PICKET

Picket Space: 3.94"

End Spacing: 2.1"

Pickets Cut and Welded

Coating: PRE-GALVANIZED and BLACK POWDER COATING