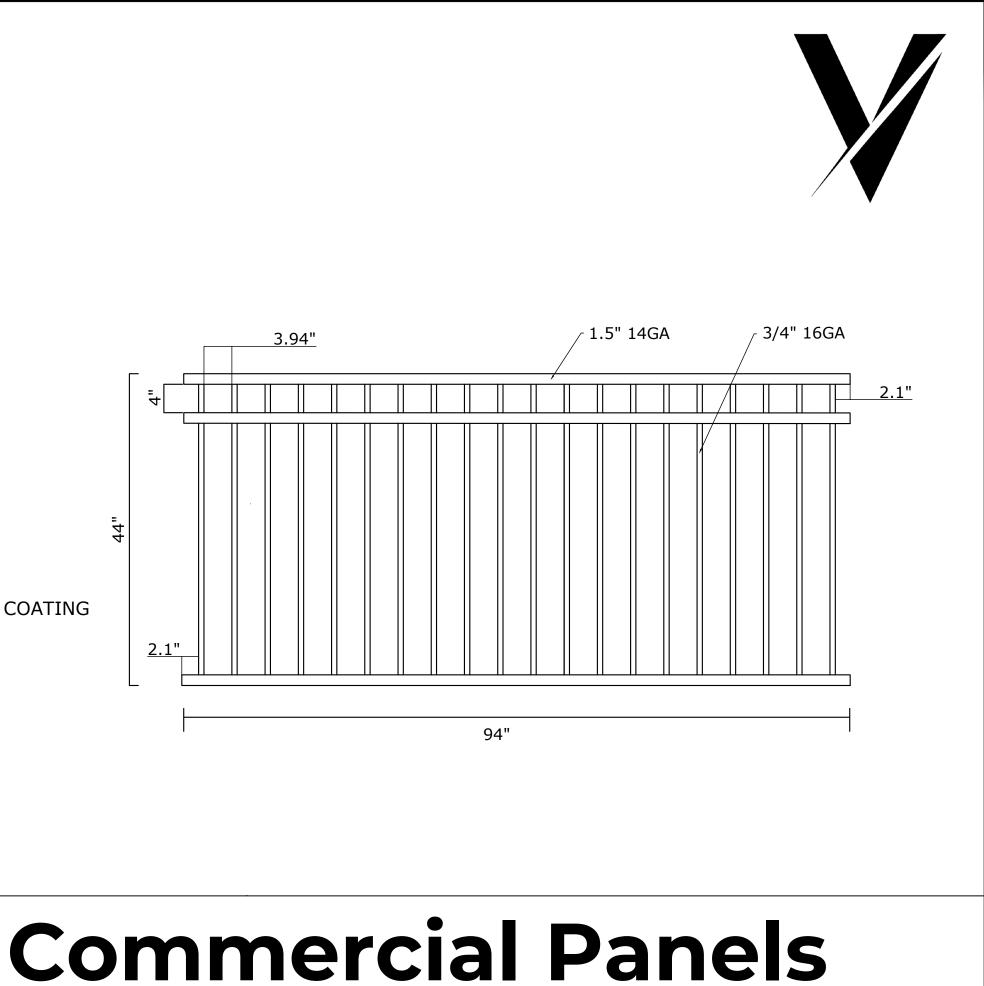

Top / Bottom Rail: 1.5" SQ x GALV 14 GA RAIL Pickets: 3/4" SQ x GALV 16 GA PICKET Picket Space: 3.94"

End Spacing: 2.1" Pickets Cut and Welded Coating: PRE-GALVANIZED and BLACK POWDER COATING

VANTAGE FENCE Premier Metal Fence Wholesale Supplier www.vantagefence.com