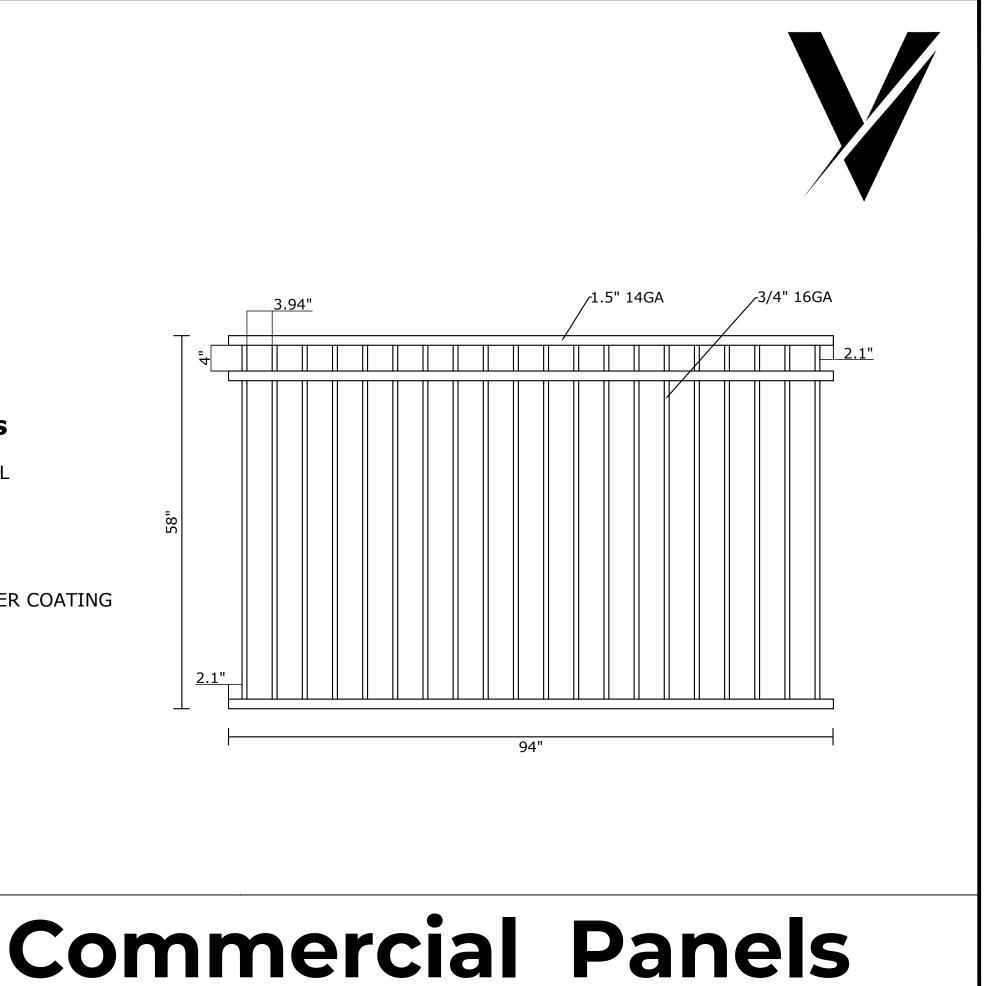

# VANTAGE FENCE

Premier Metal Fence Wholesale Supplier www.vantagefence.com

Top / Bottom Rail: 1.5" SQ x GALV 14 GA RAIL Pickets: 3/4" SQ x GALV 16 GA PICKET Picket Space: 3.94"

End Spacing: 2.1" Pickets Cut and Welded Coating: PRE-GALVANIZED and BLACK POWDER COATING