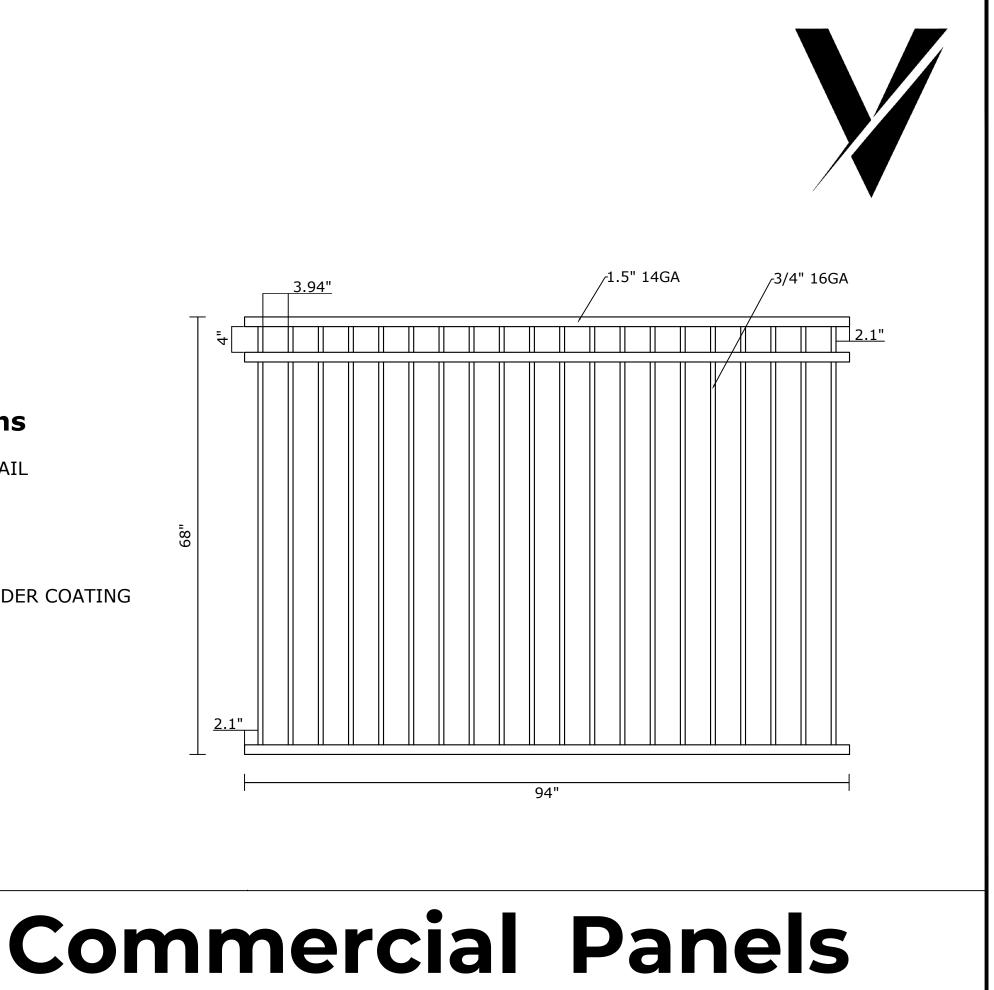

VANTAGE FENCE

Premier Metal Fence Wholesale Supplier www.vantagefence.com

Top / Bottom Rail: 1.5" SQ x GALV 14 GA RAIL Pickets: 3/4" SQ x GALV 16 GA PICKET Picket Space: 3.94"

End Spacing: 2.1" Pickets Cut and Welded Coating: PRE-GALVANIZED and BLACK POWDER COATING