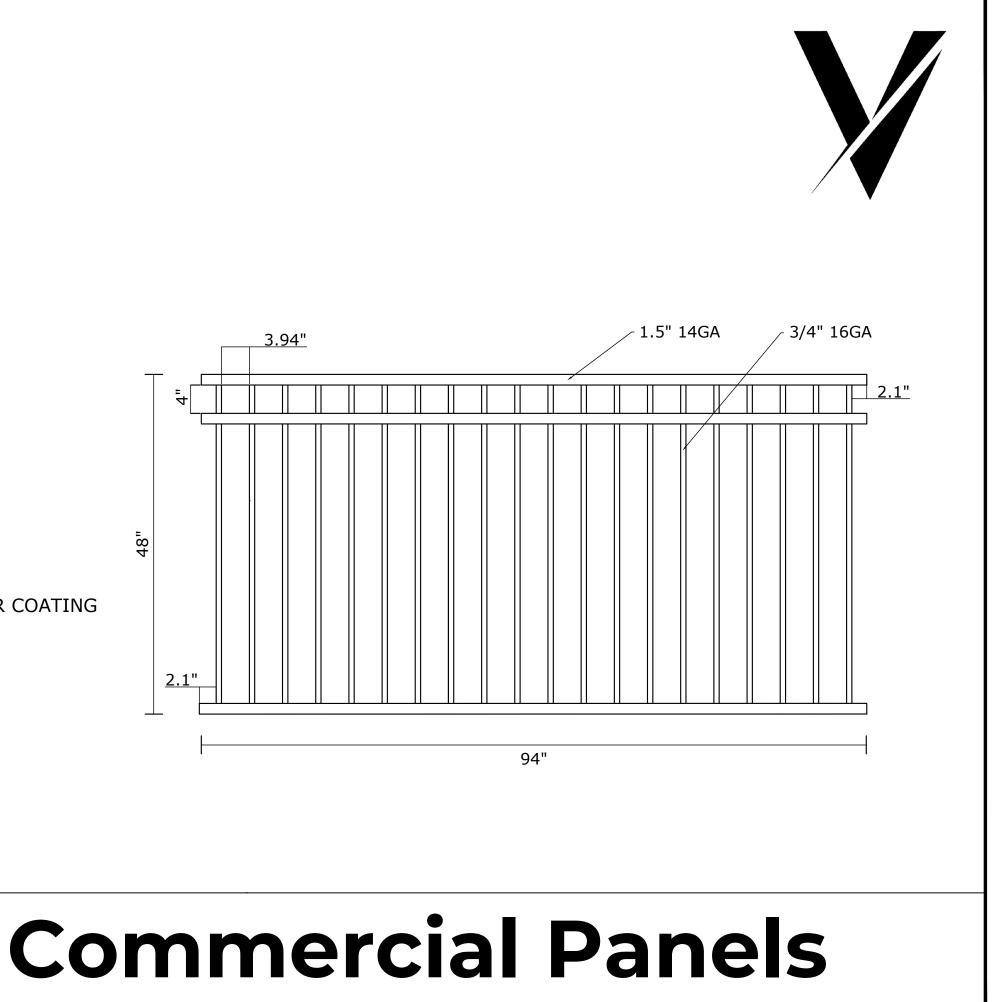

Top / Bottom Rail: 1.5" SQ x GALV 14 GA RAIL Pickets: 3/4" SQ x GALV 16 GA PICKET Picket Space: 3.94"

End Spacing: 2.1" Pickets Cut and Welded Coating: PRE-GALVANIZED and BLACK POWDER COATING