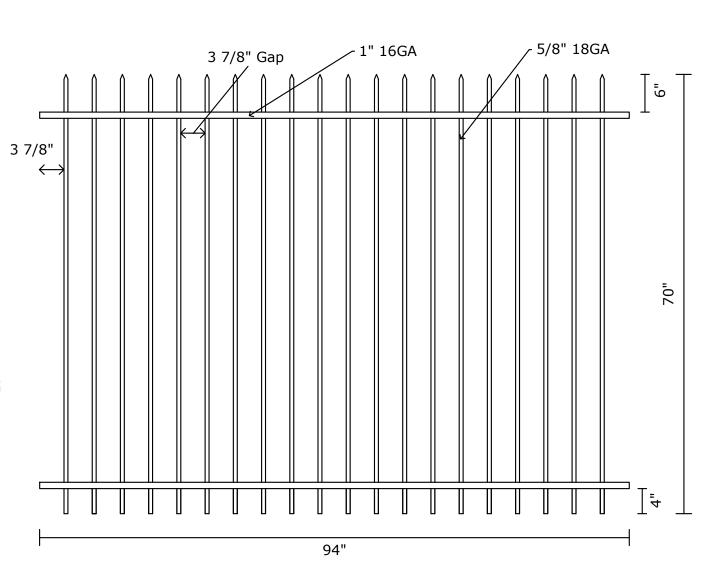

### **Preston Panel Specifications**

Top / Bottom Rail: 1" SQ x GALV 16 GA RAIL Pickets: 5/8" SQ x GALV 18 GA PICKET

Picket Space: 33 7/8"

End Spacing: 3 7/8"
Pickets Cut and Welded

Coating: PRE-GALVANIZED and BLACK POWDER COATING