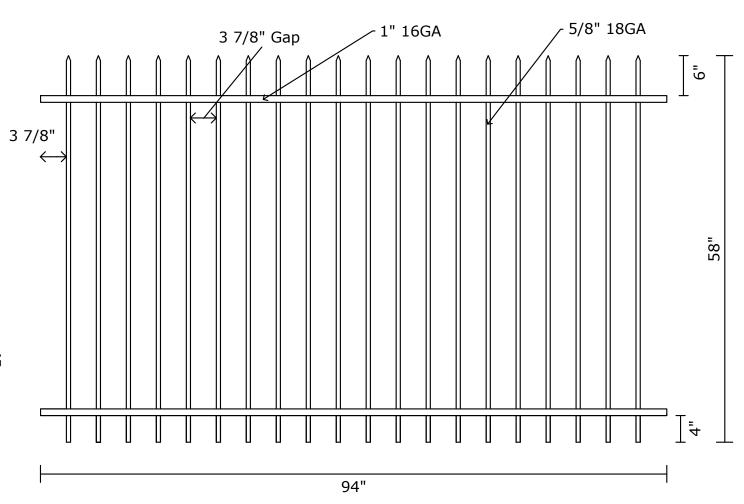

## **Preston Panel Specifications**

Top / Bottom Rail: 1" SQ x GALV 16 GA RAIL Pickets: 5/8" SQ x GALV 18 GA PICKET

Picket Space: 33 7/8"

End Spacing: 3 7/8"
Pickets Cut and Welded

Coating: PRE-GALVANIZED and BLACK POWDER COATING