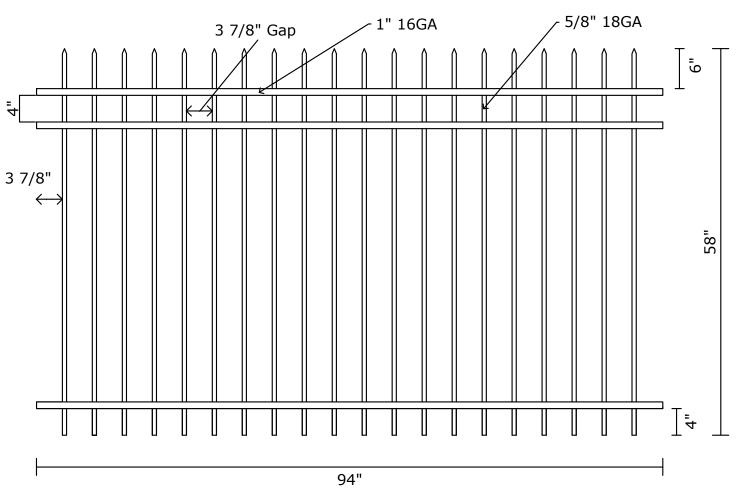

## **Preston Panel Specifications**

Top / Bottom Rail: 1" SQ x GALV 16 GA RAIL Pickets: 5/8" SQ x GALV 18 GA PICKET

Picket Space: 33 7/8"

End Spacing: 3 7/8"
Pickets Cut and Welded

Coating: PRE-GALVANIZED and BLACK POWDER COATING