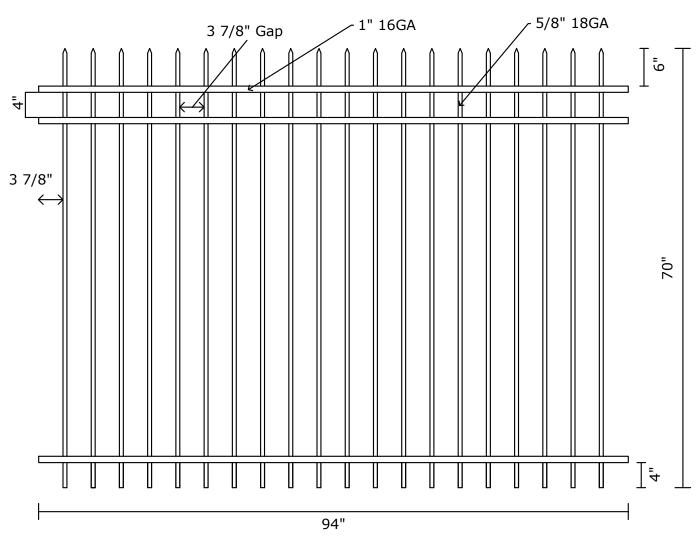

### **Preston Panel Specifications**

Top / Bottom Rail: 1" SQ x GALV 16 GA RAIL Pickets: 5/8" SQ x GALV 18 GA PICKET

Picket Space: 33 7/8"

End Spacing: 3 7/8"
Pickets Cut and Welded

Coating: PRE-GALVANIZED and BLACK POWDER COATING