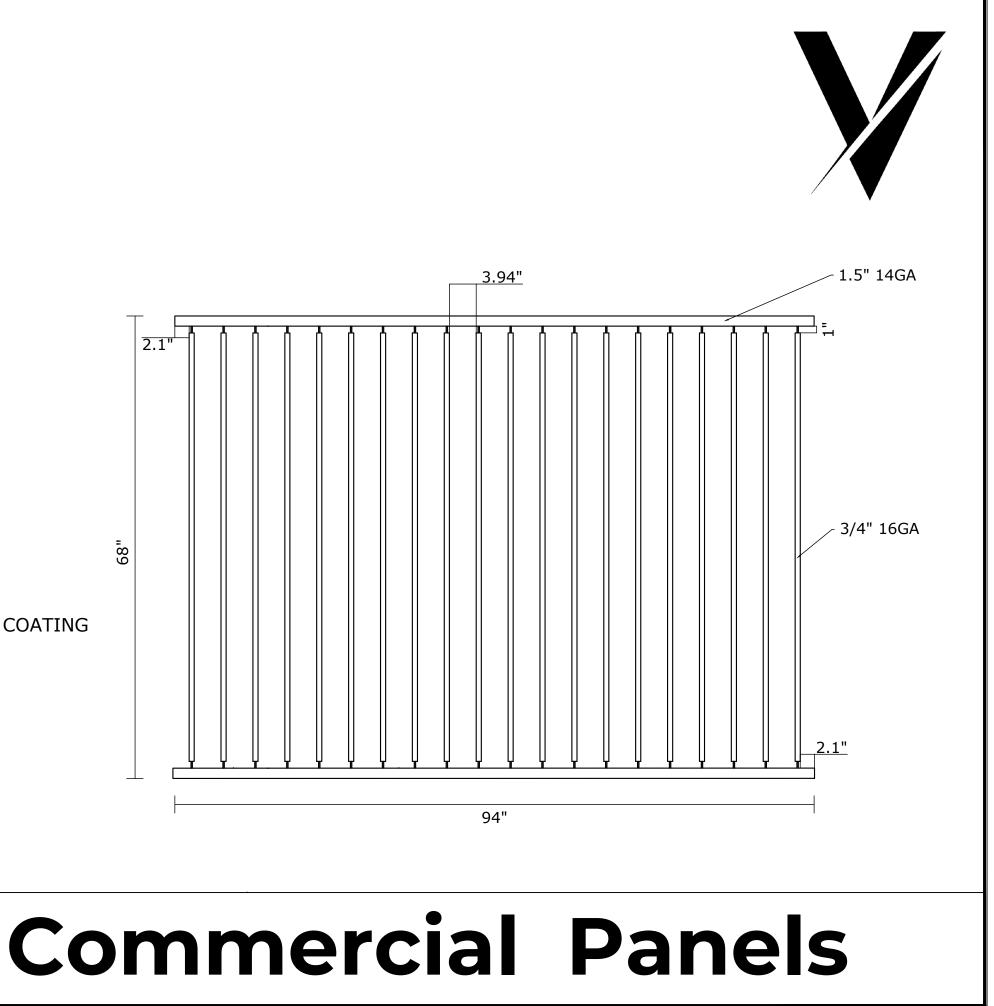

## **Richmond Panel Specifications**

Top / Bottom Rail: 1.5" SQ x GALV 14 GA RAIL Pickets: 3/4" SQ x GALV 16 GA PICKET Picket Space: 3.94"

End Spacing: 2.1" Pickets Cut and Welded Coating: PRE-GALVANIZED and BLACK POWDER COATING