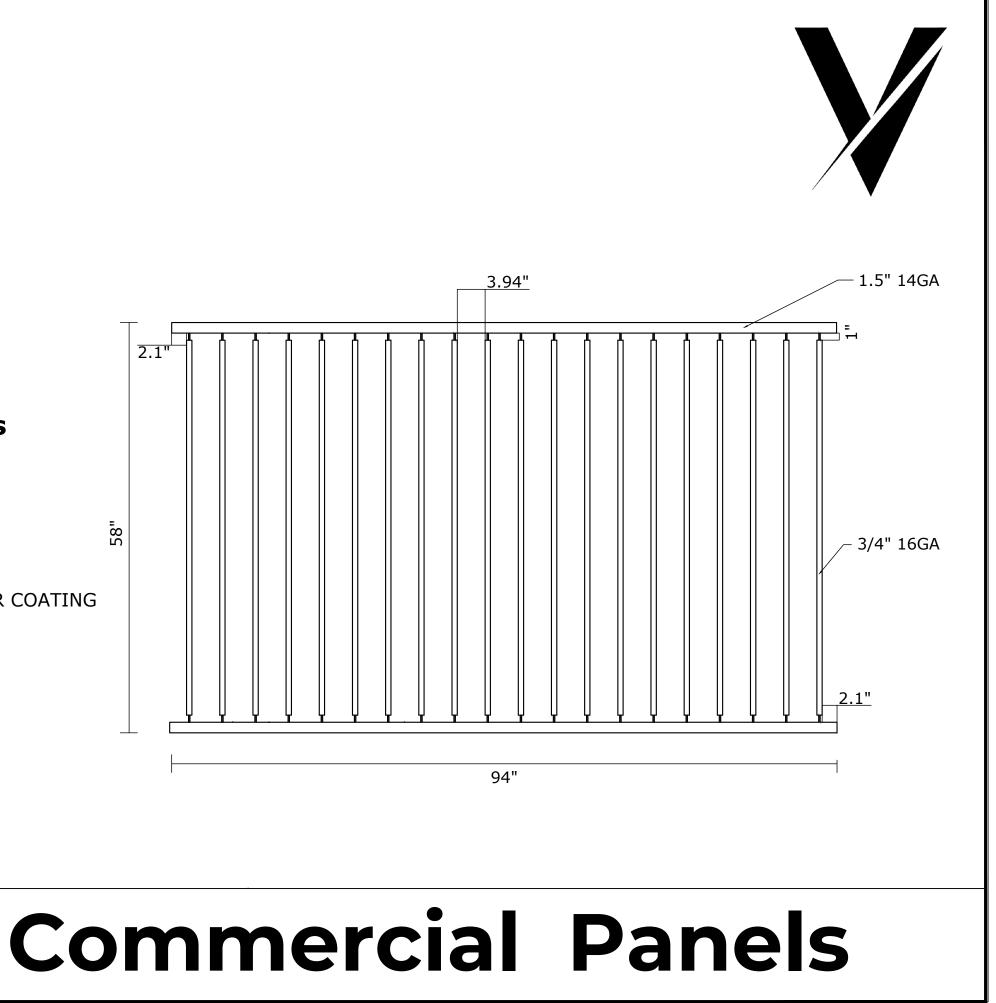

# **Richmond Panel Specifications**

Top / Bottom Rail: 1.5" SQ x GALV 14 GA RAIL Pickets: 3/4" SQ x GALV 16 GA PICKET Picket Space: 3.94"

End Spacing: 2.1" Pickets Cut and Welded Coating: PRE-GALVANIZED and BLACK POWDER COATING