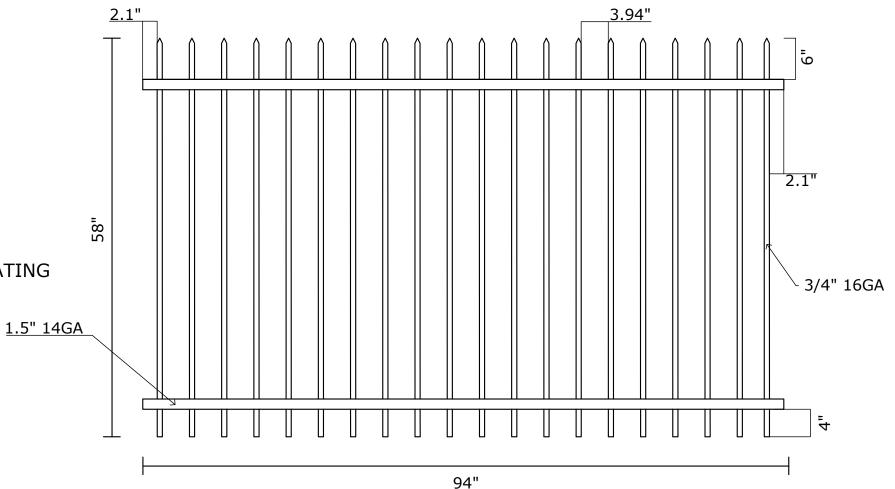

Top / Bottom Rail: 1.5" SQ x GALV 14 GA RAIL

Pickets: 3/4" SQ x GALV 16 GA PICKET

Picket Space: 3.94"

End Spacing: 2.1"

Pickets Cut and Welded

Coating: PRE-GALVANIZED and BLACK POWDER COATING

#### **VANTAGE FENCE**

Premier Metal Fence Wholesale Supplier www.vantagefence.com

Top / Bottom Rail: 1.5" SQ x GALV 14 GA RAIL

Pickets: 3/4" SQ x GALV 16 GA PICKET

Picket Space: 3.94"

End Spacing: 2.1"

Pickets Cut and Welded

Coating: PRE-GALVANIZED and BLACK POWDER COATING

1.5" 14GA\_