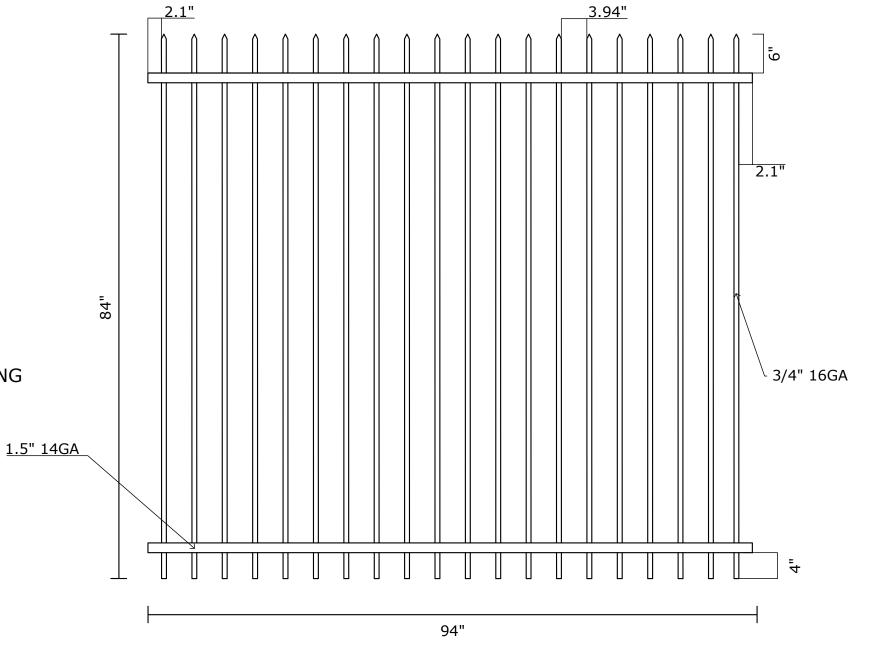

#### **VANTAGE FENCE**

Premier Metal Fence Wholesale Supplier www.vantagefence.com

Top / Bottom Rail: 1.5" SQ x GALV 14 GA RAIL

Pickets: 3/4" SQ x GALV 16 GA PICKET

Picket Space: 3.94"

End Spacing: 2.10"
Pickets Cut and Welded

Coating: PRE-GALVANIZED and BLACK POWDER COATING