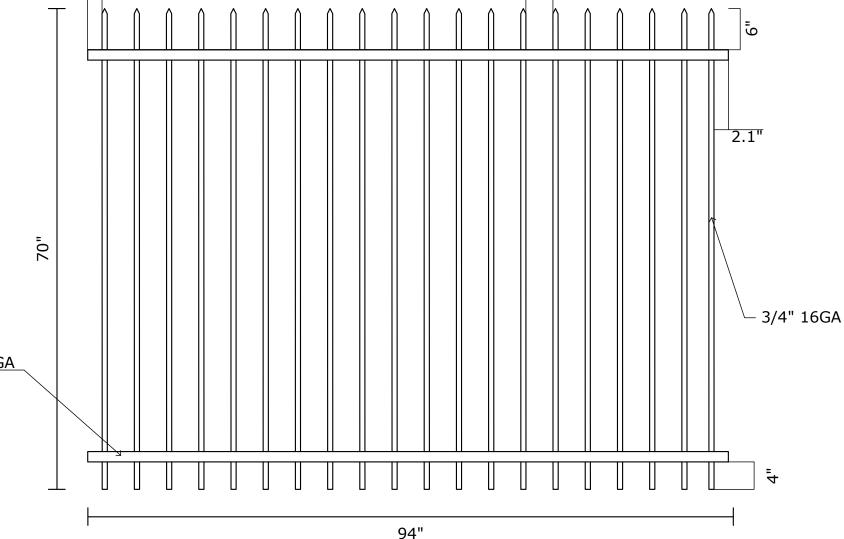

#### **VANTAGE FENCE**

Premier Metal Fence Wholesale Supplier www.vantagefence.com

Top / Bottom Rail: 1.5" SQ x GALV 14 GA RAIL

Pickets: 3/4" SQ x GALV 16 GA PICKET

Picket Space: 3.94"

End Spacing: 2.10"
Pickets Cut and Welded

Coating: PRE-GALVANIZED and BLACK POWDER COATING