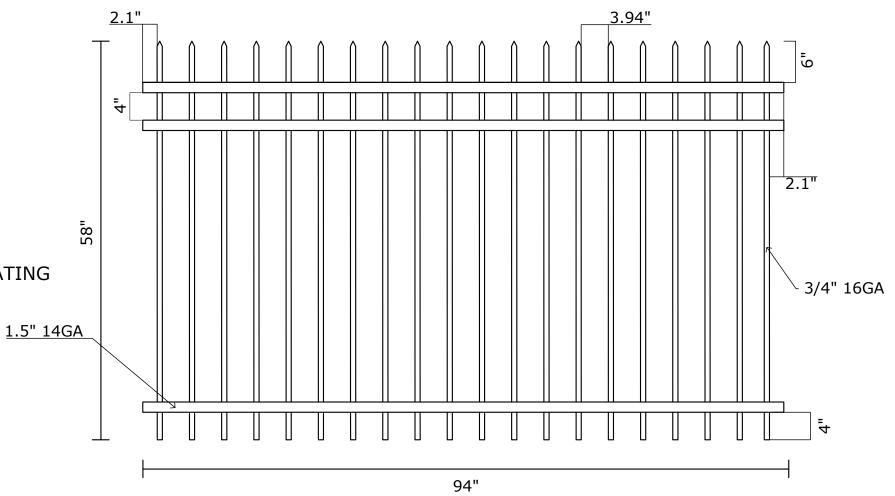

Top / Bottom Rail: 1.5" SQ x GALV 14 GA RAIL

Pickets: 3/4" SQ x GALV 16 GA PICKET

Picket Space: 3.94"

End Spacing: 2.1"

Pickets Cut and Welded

Coating: PRE-GALVANIZED and BLACK POWDER COATING

### **VANTAGE FENCE**

Premier Metal Fence Wholesale Supplier www.vantagefence.com

Top / Bottom Rail: 1.5" SQ x GALV 14 GA RAIL

Pickets: 3/4" SQ x GALV 16 GA PICKET

Picket Space: 3.94"

End Spacing: 2.1"

Pickets Cut and Welded

Coating: PRE-GALVANIZED and BLACK POWDER COATING