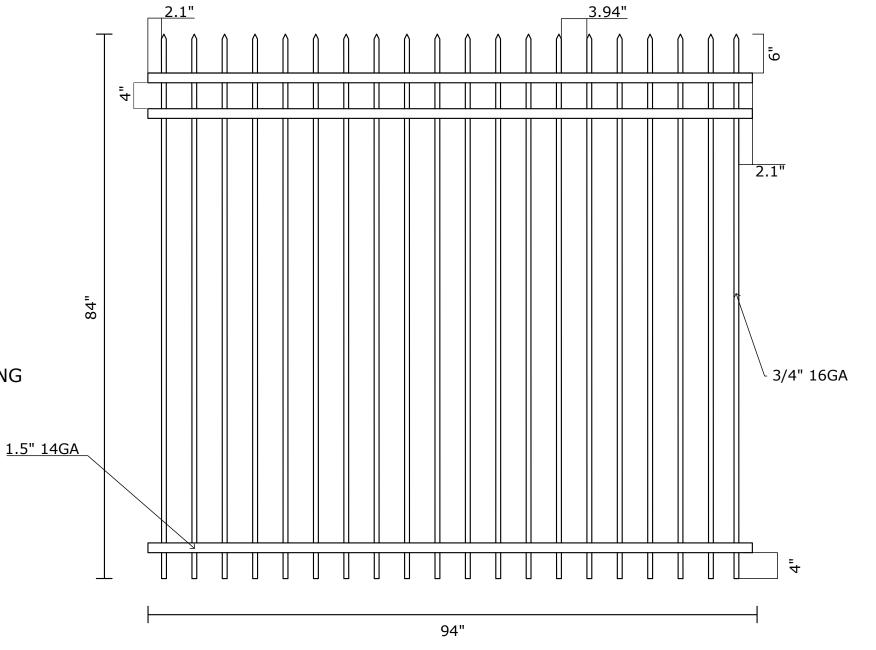

### **VANTAGE FENCE**

Premier Metal Fence Wholesale Supplier www.vantagefence.com

Top / Bottom Rail: 1.5" SQ x GALV 14 GA RAIL

Pickets: 3/4" SQ x GALV 16 GA PICKET

Picket Space: 3.94"

End Spacing: 2.10"
Pickets Cut and Welded

Coating: PRE-GALVANIZED and BLACK POWDER COATING