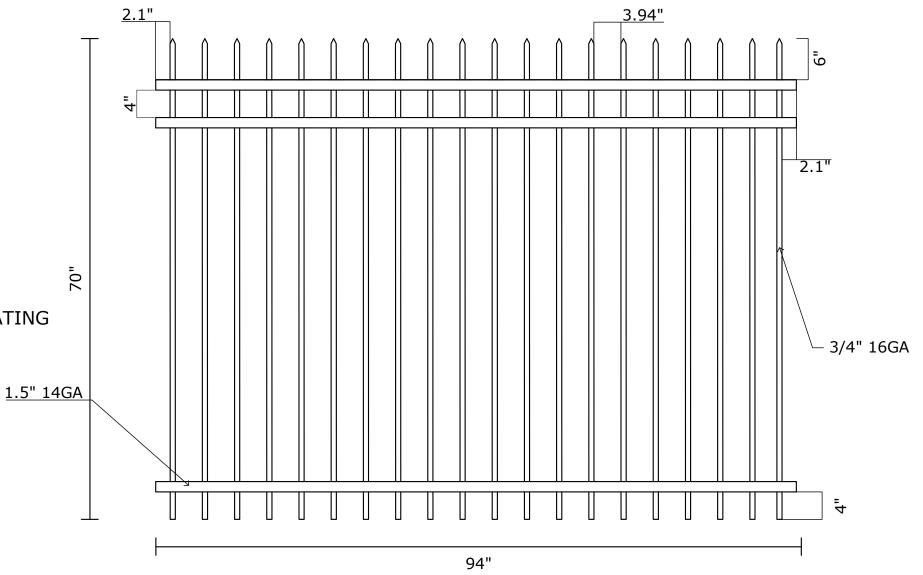

### **VANTAGE FENCE**

Premier Metal Fence Wholesale Supplier www.vantagefence.com

Top / Bottom Rail: 1.5" SQ x GALV 14 GA RAIL

Pickets: 3/4" SQ x GALV 16 GA PICKET

Picket Space: 3.94"

End Spacing: 2.10"
Pickets Cut and Welded

Coating: PRE-GALVANIZED and BLACK POWDER COATING